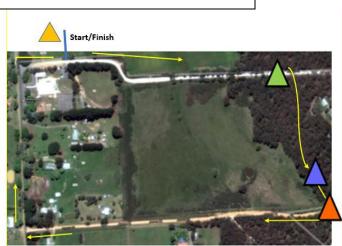

## **Meet Notes:**

This week's run is the **Scarsdale Handicap** that is run behind and around the Scarsdale Primary school. The start line is adjacent to the carpark at the back of the school on the gravel road. All runners start here and travel north out along the gravel road.

The U6 green painted dot and a cone is placed 300m out where the under 6 runners turn and return.

The U8 and 10 runners run a further 100m or so then turn right onto a track through the trees, and run to their blue and red cones (not together this run) and return to the finish.

The U12,14,16 and Open runners run out the same course and past the red cone then turn right onto the gravel road. This gravel road takes the runners back to the main road going through Scarsdale. Runners again turn right here and run back past the front of the Primary school turning right again onto the gravel road and the finish. Under 12s run one lap of this loop course. Under 14, 16 and open run the loop twice.

| AGE GROUP | COURSE            |                 | DISTANCE |
|-----------|-------------------|-----------------|----------|
| U6        | <b>Green Cone</b> | 300m out & back | 600m     |
| U8        | Blue Cone         | 500m out & back | 1000m    |
| 10        | Red Cone          | 600m out & back | 1200m    |
| U12       | Yellow Cone       | 1 loop          | 1750m    |
| U14       | Orange Cone       | 2 loops         | 3500m    |
| U16+      | White Cone        | 2 loops         | 3500m    |